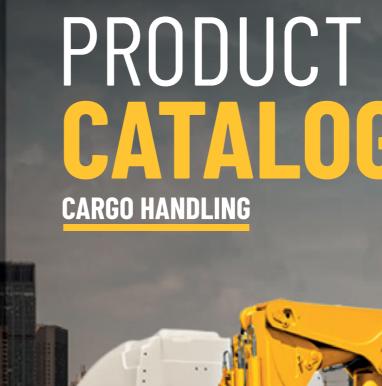

# **Crane Remote** Control

## Features:

- · Remote control with 100% national technology and manufacturing;
- Up to 6 joysticks controlling up to 8 command slices;
- · Up to 6 digital buttons: accelerate, turn on the engine, horn, etc.;
- Self-manufactured magnetic joystick (less wear);
- Graphic LCD with programmable language;
- · Long-lasting battery (>30 hours) with USB charging (no charger required);
- · Receiver with waterproof case (IP66);