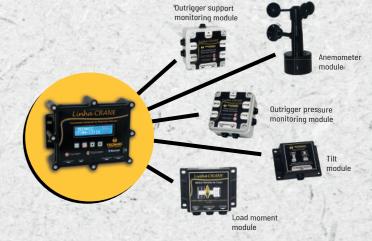

# CRANE Line

Modular system that can be assembled according to customer needs for requirements on cranes and telescopic cranes:

**Download our app or visit** our portal and get access to the full line