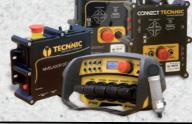

## **Applications:**

Integrated

**Remote Control** 

# Features:

- · First remote control with Wi-Fi/cellular internet access:
- · Combines remote control, inclinometer and load moment limiter functions:
- · Embedded GPS: locator, route log and operation location;
- · Configuration and reports via display, application or website; · Record and report of all operations: date, time, event, value, location, etc.;
- Up to 6 joysticks controlling up to 8 command slices;
- Up to 6 digital buttons: accelerate, turn on the engine, horn, etc.;
- · Self-manufactured magnetic joystick (less wear);
- Long-lasting battery (>30 hours) with USB charging (no charger required);
- · Comes with signal tower and load moment sensor;