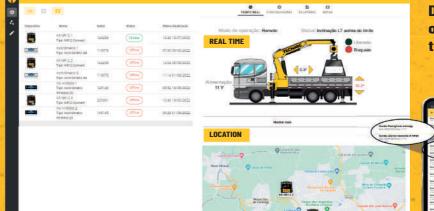

# Features:

- · First remote control with Wi-Fi/cellular internet access:
- · Combines remote control, inclinometer and load moment limiter functions:
- · Embedded GPS: locator, route log and operation location;
- · Configuration and reports via display, application or website; · Record and report of all operations: date, time, event, value, location, etc.;
- Up to 6 joysticks controlling up to 8 command slices;
- Up to 6 digital buttons: accelerate, turn on the engine, horn, etc.;
- · Self-manufactured magnetic joystick (less wear);
- Long-lasting battery (>30 hours) with USB charging (no charger required);
- · Comes with signal tower and load moment sensor;