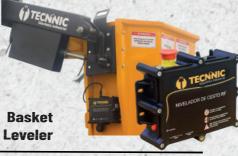

# Applications:

## Features:

- · Use in cranes with attached basket;
- · First remote control with Wi-Fi/cellular internet access; Embedded GPS: locator, route log and operation location;
- Configuration and reports via display, application or website;
- Record and report of all operations: date, time, event, value, location, etc.;
- Up to 6 joysticks controlling up to 8 command slices;
- Up to 6 digital buttons: accelerate, turn on the engine, horn, etc.;
- · Self-manufactured magnetic joystick (less wear);
- Long-lasting battery (>30 hours) with USB charging (no charger required);
- Comes with signal tower, cradle/pathing sensors and load moment sensor;