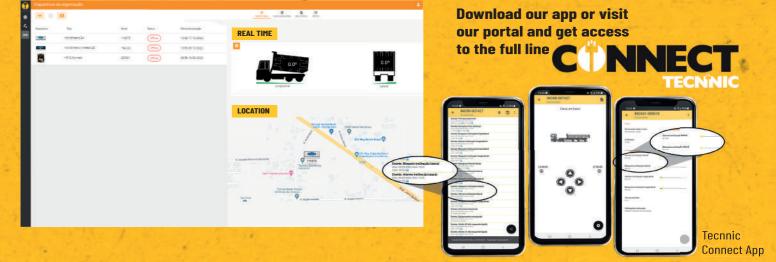

tifunction

**Remoto Control** 

- Transmitter power 2x AA battery (duration >1500 hours);
- · Easy installation;

### **Applications:**









**Anticolisão** 

Features:

- Proximity alert between machines and between machines/people;
- Sound and visual proximity indication;
- · Adaptable to any machine;
- · Easy installation;

Sistema

· Long lasting battery;

### **Applications:**







Machine-machine system

# Refrigerator **Thermometer**

### **Applications:**



TRUCK

### Features:

- Temperature indication for refrigerated systems; · Installation on the implement door;
- Temperature range from -40°C to +40°C;
- · Does not require power supply;
- Long lasting battery (>10 years);
- · Temperature sensor and cable included;
- Degree of protection IP66;

# Connect Desktop portal